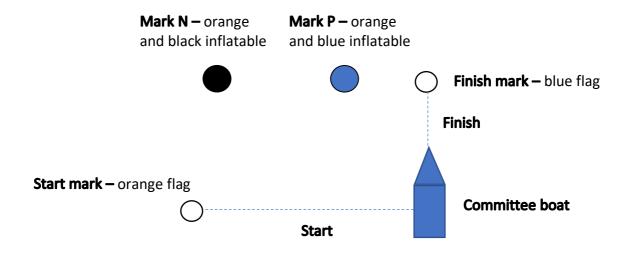

## **Appendix 1**

Courses are not to scale. Positions of marks will be influenced by wind and tide.

When the course on the whiteboard on the committee boat starts with the P, the course shall be as follows. The start and finish marks will be positioned as appropriate.

**Course P** – please see also notes below

#### Start

1st round: M (p), N (s) or P (p)

2nd and any subsequent rounds: M (p), N (s) or P (p)

Sail direct to Finish line after rounding/passing P – completing the number of rounds on shown on the committee boat.

#### The committee boat will display

Course: P

Number of rounds: eg. P3