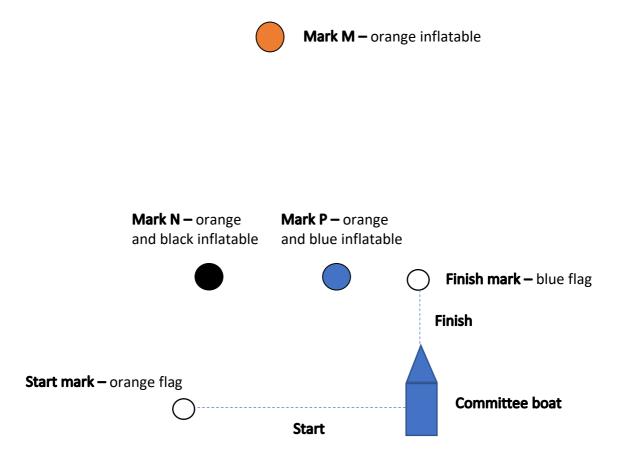

## Appendix 2

Courses are not to scale. Positions of marks will be influenced by wind and tide.

When the course on the whiteboard on the committee boat starts with the S, the course shall be as follows. The start and finish marks will be positioned as appropriate.

Course S – please see also notes below

### Start

1st round: M (s), N (s) or P (p) 2nd and any subsequent rounds: M (s), N (s) or P (p) Sail direct to Finish line after rounding/passing P – completing the number of rounds on shown on the committee boat.

### The committee boat will display

Course: S Number of rounds: eg. S3