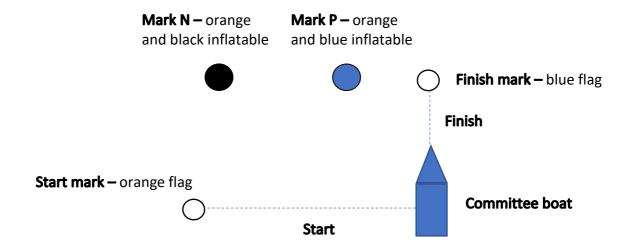

## **Appendix 1**

Courses are not to scale. Positions of marks will be influenced by wind and tide.

Port hand courses are shown. A red flag will be displayed on the committee boat. If a green flag is shown on the committee boat then the course will be flipped and all marks must be rounded to starboard. The start and finish marks will be positioned as appropriate.

#### Start

1st round: M (p), N (s) or P (p)

2nd and any subsequent rounds: M (p), N (s) or P (p)

Sail direct to Finish line after rounding/passing P – completing the number of rounds on shown on the committee boat.